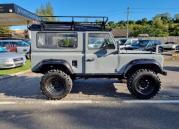

## 1991(H) Land Rover Defender 90 2.5 TD County 4X4 3...

£15,000

Engine: Diesel
Body: SUV
Gearbox: Manual

Colour:

**Mileage:** 49,670

**Insurance** 

**Grp:** D