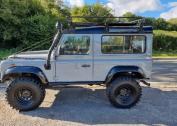

## 1991(H) Land Rover Defender 90 2.5 TD County 4X4 3...

£15,000

Engine: Diesel
Body: SUV
Gearbox: Manual

Colour:

**Mileage:** 49,670

**Insurance** 

**Grp:** D