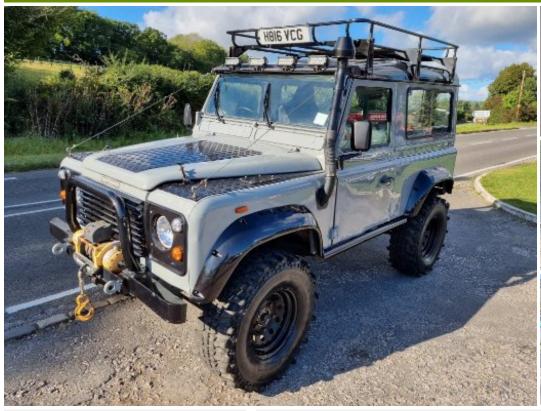

## 1991(H) Land Rover Defender 90 2.5 TD County 4X4 3...

£15,000

Engine: Diesel
Body: SUV
Gearbox: Manual

Colour:

**Mileage:** 49,670

**Insurance** 

**Grp:** D