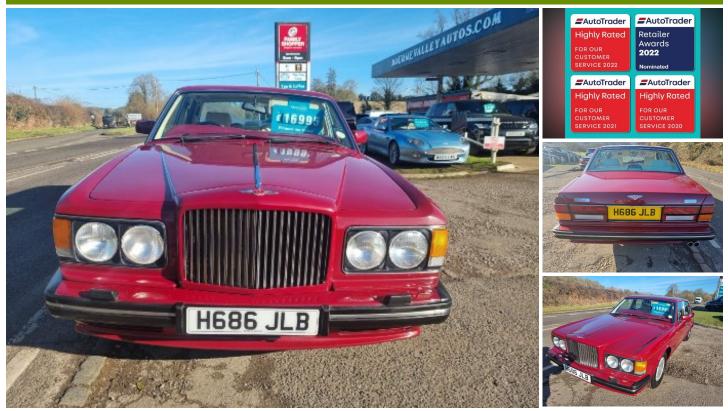

## 1991(H) Bentley Turbo R 6.8 4dr

### £12,995

| Petrol    |
|-----------|
| Saloon    |
| Automatic |
| 6750cc    |
| Red       |
| 61,500    |
| 140mph    |
|           |