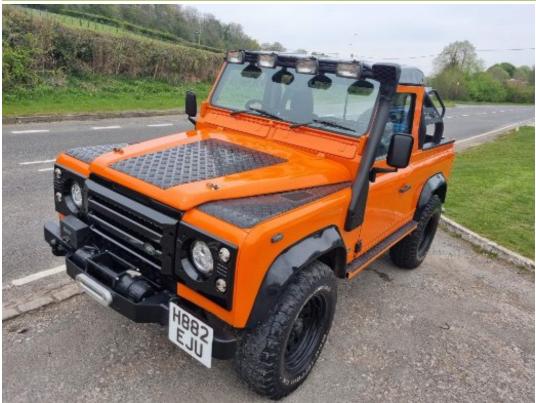

## 1990(H) Land Rover Defender 90 2.5 TDi Pick-Up 2dr

£12,700

**Engine:** Diesel **Body: Pickup Gearbox:** Manual Capacity: 2494cc **Colour:** Orange Mileage: 158,450 CO<sup>2</sup>: 184g/km BHP: 107bhp